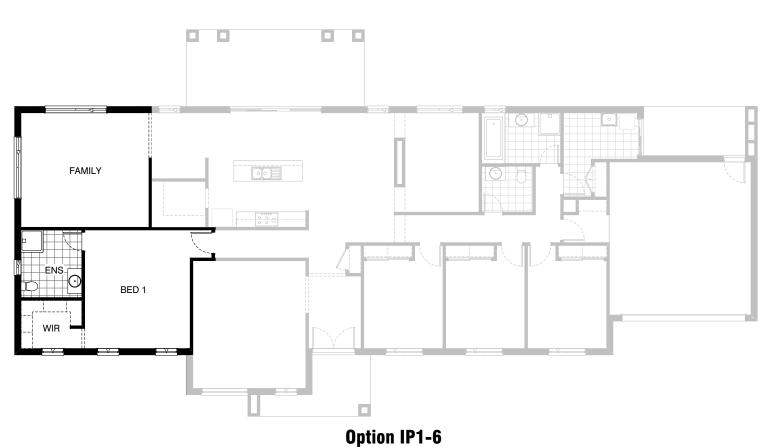

30.0m 22.0m

**FLOORPLAN OPTIONS** 

**△**4

Increase Family/Bed 1 width by 600mm and adjust Bedroom 1 windows to suit.

Increase area by 5.82m².

30.0m 22.0m

**FLOORPLAN OPTIONS** 

**△**4