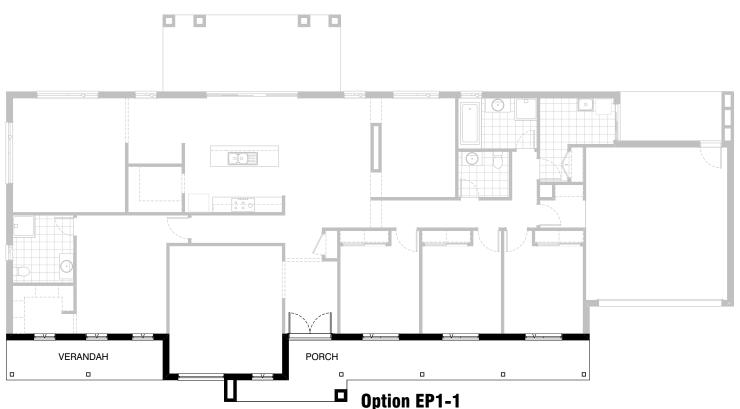

€ 2.5

Provide Verandah to dwelling frontage including additional roof, structural concrete floor, 6no. 135mm x 135mm timber posts on stirups with painted finish, structural lintels and cement sheet ceiling lining with painted finish.

This option only applies to the Drysdale, Arkley & Dowd Facades

30.0m 22.0m

**FLOORPLAN OPTIONS** 

**△**4

Provide Grand Alfresco by extending length by 1440mm. Increases area by 10.00m².

30.0m 22.0m

**FLOORPLAN OPTIONS** 