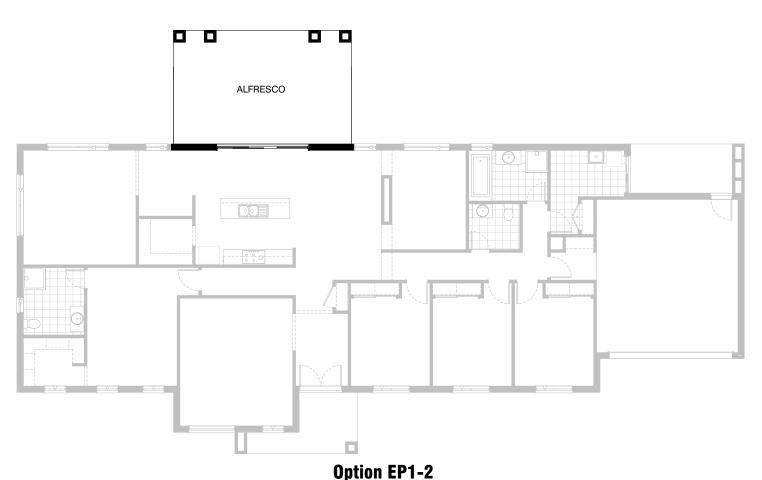

This option only applies to the Drysdale, Arkley & Dowd Facades

30.0m 22.0m

**FLOORPLAN OPTIONS** 

**△**4

Provide Grand Alfresco by extending length by 1440mm. Increases area by 10.00m².

30.0m 22.0m

**FLOORPLAN OPTIONS** 

**△**4

₾ 2.5

30.0m 22.0m

**FLOORPLAN OPTIONS** 

**△**4

🔔 2.5

Note: Reduces Verandah by 0.9m<sup>2</sup>.