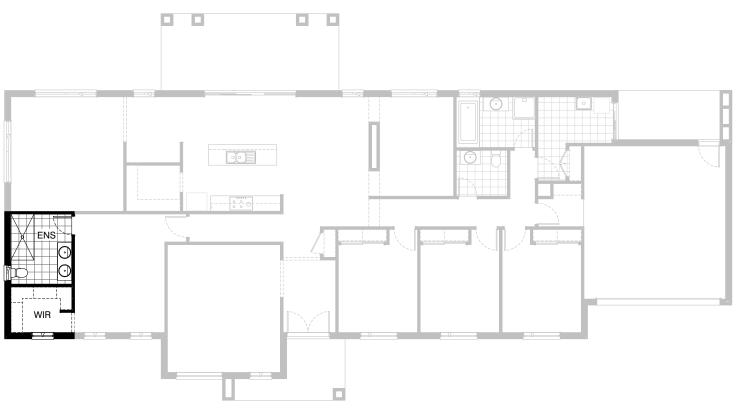

# **Option ENS-1**

Provide Ensuite upgrade by reducing WIR by 100mm including 1no. 1800mm x 900mm tiled shower base, 1no. 1482mm vanity unit with double bowl and 1no. 1027mm x 610mm aluminium sliding window in lieu of standard.