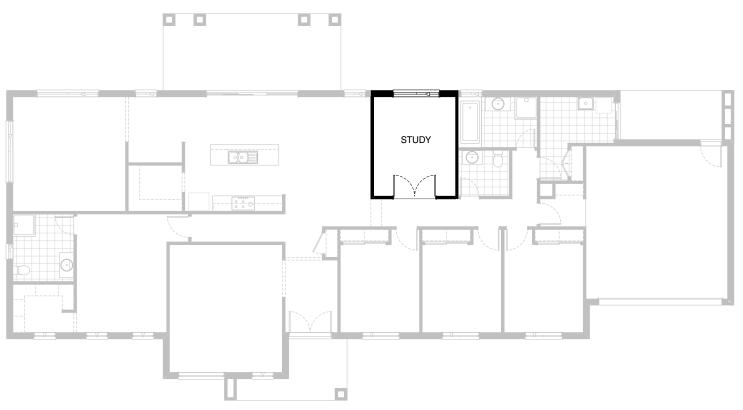

# **Option IP1-2**

Provide Study in lieu of Media by removing centre wall column and bulkheads and provide single plaster lined wall and double 820mm flush panel hinged doors.

30.0m 22.0m

**FLOORPLAN OPTIONS** 