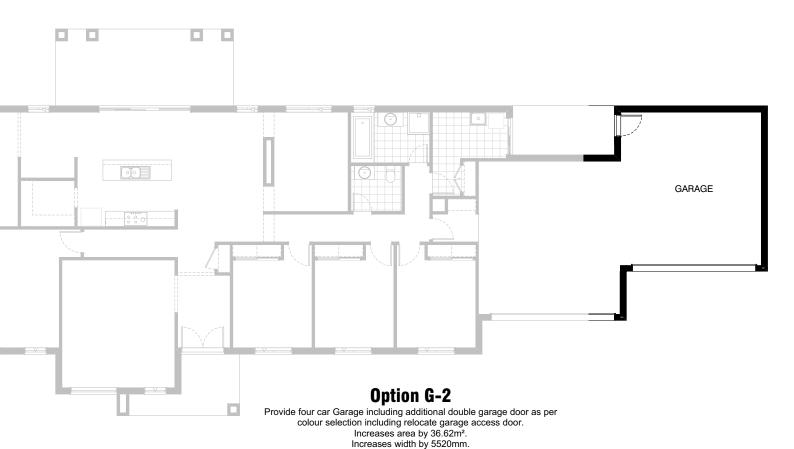

**△**4

₾ 2.5

30.0m 22.0m

**FLOORPLAN OPTIONS** 

**△**4

🔔 2.5

Note: Reduces Verandah by 0.9m<sup>2</sup>.