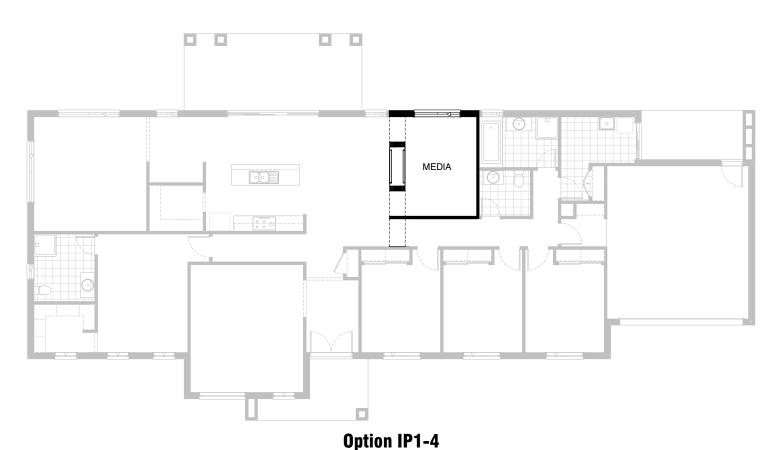

# **Option IP1-2**

Provide Study in lieu of Media by removing centre wall column and bulkheads and provide single plaster lined wall and double 820mm flush panel hinged doors.

30.0m 22.0m

**FLOORPLAN OPTIONS** 