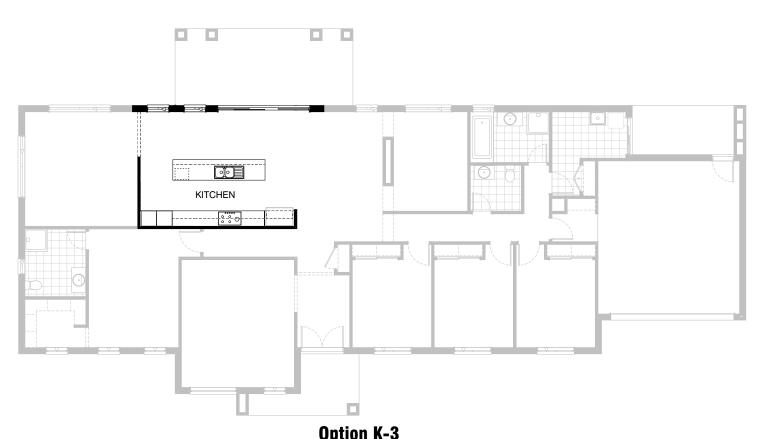

30.0m 22.0m

**FLOORPLAN OPTIONS** 

**△**4

<u></u> 2.5

Option K-3

Provide Kitchen upgrade by deleting Study and WIP and provide additional 2no. 600mm laminated tall pantries, 5no. 900mm base cupboards, 1no. 900mm underbench oven with hotplate and retractable rangehood over,3no. 900mm overhead cupboards, 1no. laminated open shelf above refrigerator space, 1no. 450mm drawers, 1no. laminated DW provision and 1no. laminated MW provision with additional tiled splashback and bench top to suit.