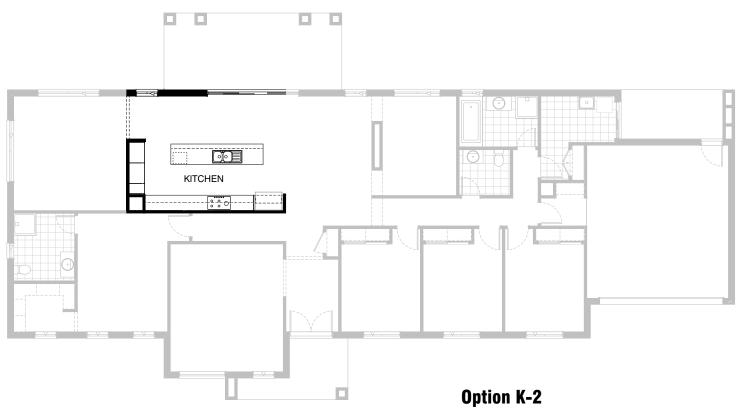

30.0m 22.0m

**FLOORPLAN OPTIONS** 

**△**4

₾ 2.5

Provide Kitchen upgrade by deleting Study and WIP and provide additional 2no. 800mm laminated tall pantries, 1no. laminated 400mm tall pantry, 1no. laminated MW provision, 5no. 900mm base cupboards, 1no. laminated DW provision, 1no. 450mm drawers, 1no. laminated open shelf above refrigerator space, 1no. 900mm under bench oven with retractable ranghood and hotplate over and 1no. 600mm base cupboard with additional tiled splashback and benchtop to suit.