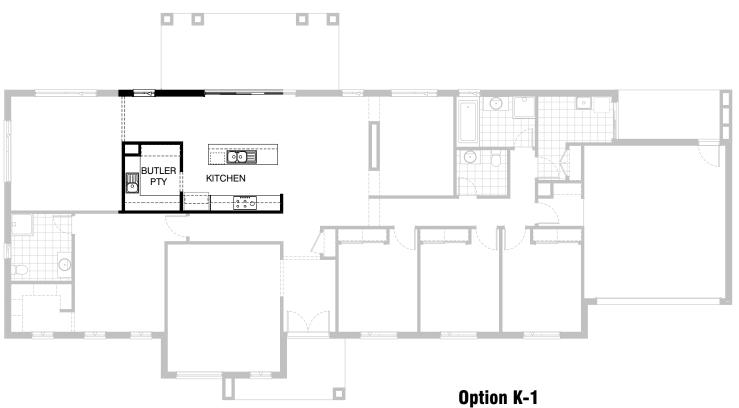

Listed details based on Drysdale façade floorplan (illustrated)

30.0m 22.0m

**FLOORPLAN OPTIONS** 

**△**4

<u>2.5</u>

Provide Kitchen upgrade by deleting Study and extending WIP to create Butlers Pantry. Decrease Family width by 60mm and decrease Meals by 32mm to suit. Provide additional 1no. laminated MW provision, 5no. 900mm base cupboards, 1no. laminated DW provision, 1no. 450mm drawers, 1no. laminated open shelf above refrigerator space, 2no. 900mm overhead cupboards, 1no. 900mm under bench oven with 900mm hotplate and retractable rangehood over, 1no. 1050mm blind carcass with 600mm door, 1no. 600mm base cupboard, 3no. 700mm overhead cupboards, 4no. 450mm shelves and 1no. single bowl sink with additional tiled splashback and benchtop to suit.