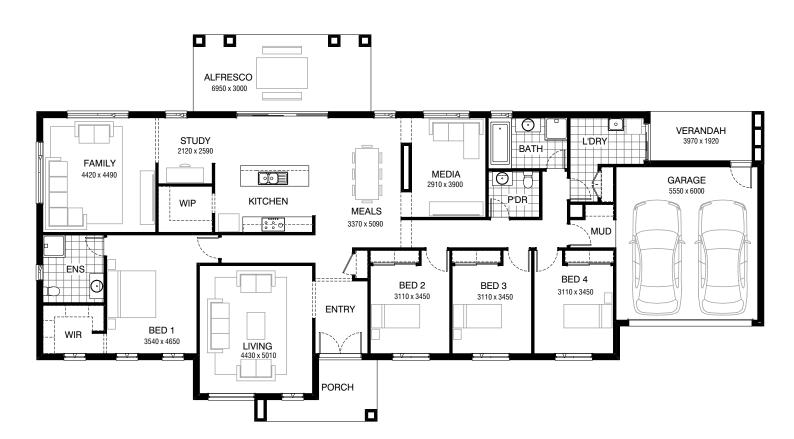

30.0m 22.0m

Total squares 32.8sq

**△**4

<u></u> 2.5

#### FLOORPLAN OPTIONS

All available ready-to-go floorplan options for this design can be viewed on the following pages, or visit www.burbank.com.au.

| 28.43m |
|--------|
|        |
|        |
|        |
|        |
|        |

| Residence | 230.6m <sup>2</sup> | 24.8sq |
|-----------|---------------------|--------|
| Garage    | 37.1m <sup>2</sup>  | 4.0sq  |
| Verandah  | 8.5m <sup>2</sup>   | 0.9sq  |
| Porch     | 7.6m <sup>2</sup>   | 0.8sq  |
| Alfresco  | 20.8m <sup>2</sup>  | 2.2sq  |
| Total     | 304.7m <sup>2</sup> | 32.8sq |

Listed details based on Drysdale façade floorplan (illustrated)

30.0m 22.0m

**FLOORPLAN OPTIONS** 

**△**4

<u>2.5</u>

Provide Kitchen upgrade by deleting Study and extending WIP to create Butlers Pantry. Decrease Family width by 60mm and decrease Meals by 32mm to suit. Provide additional 1no. laminated MW provision, 5no. 900mm base cupboards, 1no. laminated DW provision, 1no. 450mm drawers, 1no. laminated open shelf above refrigerator space, 2no. 900mm overhead cupboards, 1no. 900mm under bench oven with 900mm hotplate and retractable rangehood over, 1no. 1050mm blind carcass with 600mm door, 1no. 600mm base cupboard, 3no. 700mm overhead cupboards, 4no. 450mm shelves and 1no. single bowl sink with additional tiled splashback and benchtop to suit.