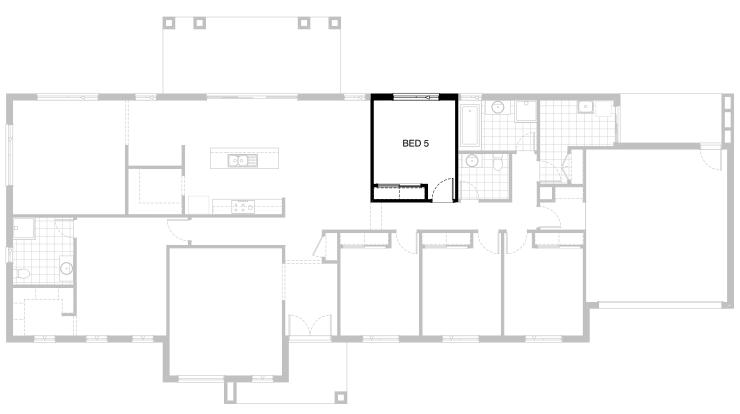

### **Option IP1-3**

Provide Bed 5 in lieu of Media by removing centre wall column and bulkheads and provide single plaster lined wall, 820mm flush panel door, additional plaster lined walls to create robe including 450mm shelf and hanging rail and provide double 720mm flush panel door unit.