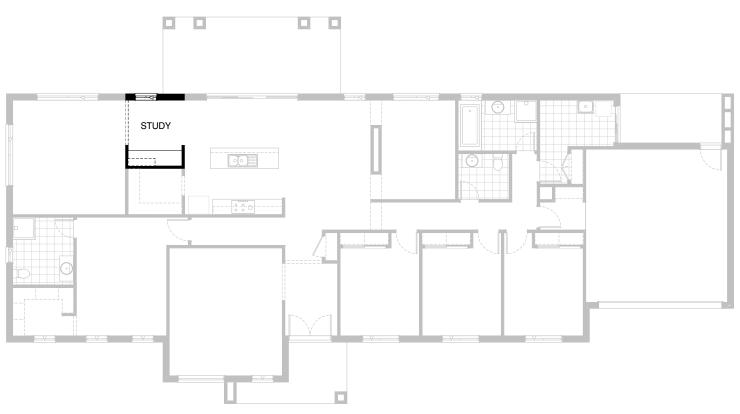

### **Option IP1-5**

Provide Study Nook upgrade including 32mm laminate benchtop, 600mm deep by 2100mm long with 1no. 450mm double floating drawer unit below, 1no. 32mm laminated floating shelf above at 300mm deep by 1050mm long.