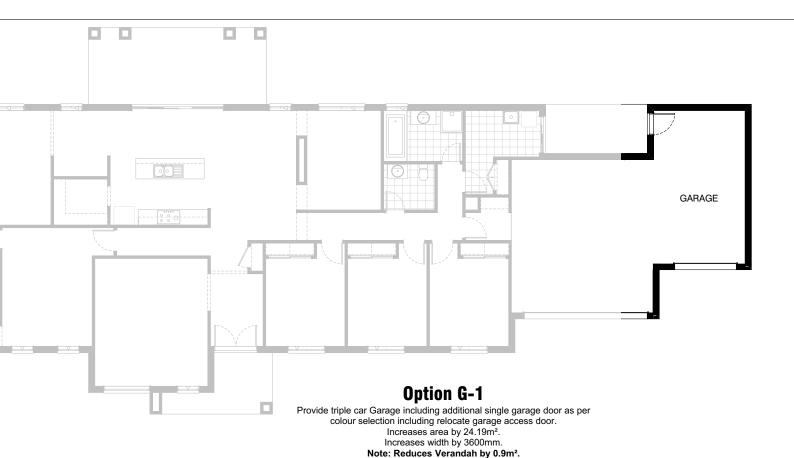

**△**4

₾ 2.5

30.0m 22.0m

**FLOORPLAN OPTIONS** 

**△**4

🔔 2.5

Note: Reduces Verandah by 0.9m<sup>2</sup>.