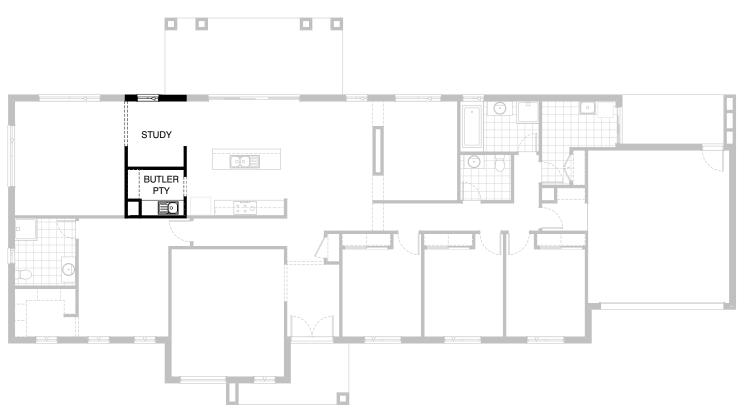

#### **Option IP1-1**

Provide Butlers Pantry in lieu of WIP including increase Butlers width by 100 and decrease Family width to suit. Provide additional plaster lined walls, 2no. 800mm base cupboards, 1no. single bowl sink and additional benchtop and splashback to suit.