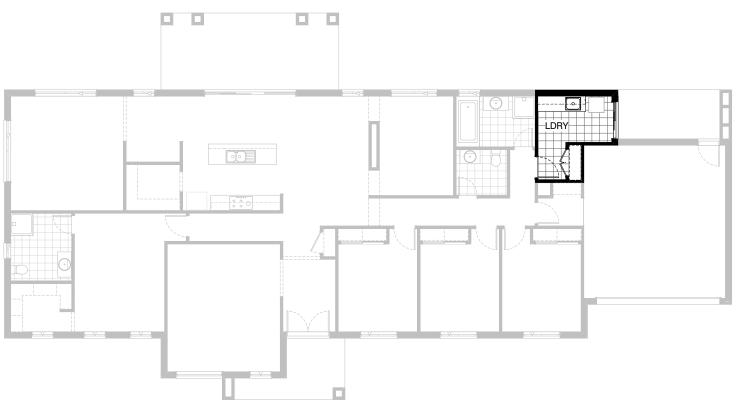

## **Option LD-1**

Provide Laundry upgrade including insert trough, 2no. 900mm base cupboards, 2no. 900mm overhead cupboards including additional benchtop and splashback to suit.

30.0m 22.0m

**FLOORPLAN OPTIONS** 